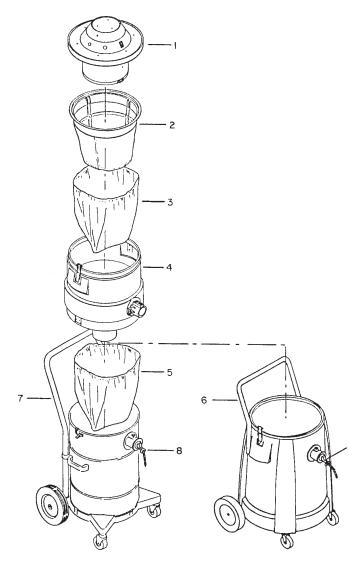

## TANK/FILTER SET-UP PROCEDURE

- 1. When using the poly adapter for dry pick-up follow the described procedures below for poly 6 mil bag installation.
  - A. Insert poly bag into tank assembly draping all excess bag height over the edge of tank. Fully open bag inside tank to ensure that the bag is not bunched up and fully extended to the bottom of tank.
  - B. Depending on the weight of the dry material being recovered, it may be necessary to slit the poly bag 2" horizontally approximately 2" down from the top of the tank. This will stop the poly bag from closing in on the bottom on the poly adapter. After filling the bag, tie off bag below slit and remove from tank.
- 2. Install poly 1:1 adapter (4) on top of tank asy. (6) as shown and snap tank latches.
- 3. Install filter protector (3) over cloth filter (2) and place in poly 1:1 adapter (4).
- 4. Position vacuum motor lid asy. (1) on top of poly 1:1 adapter and snap lid latches in place.

- 1. Motor lid assembly
- 2. Cloth filter with frame
- 3. Filter protector
- 4. 1:1 Poly adapter
- 5. Plastic liner for top fill dry pickup
- 6. 15/20 gallon Poly tank
- 7. Painted or stanless 15 gallon tank
- 8. Optional intake plug PN 750402