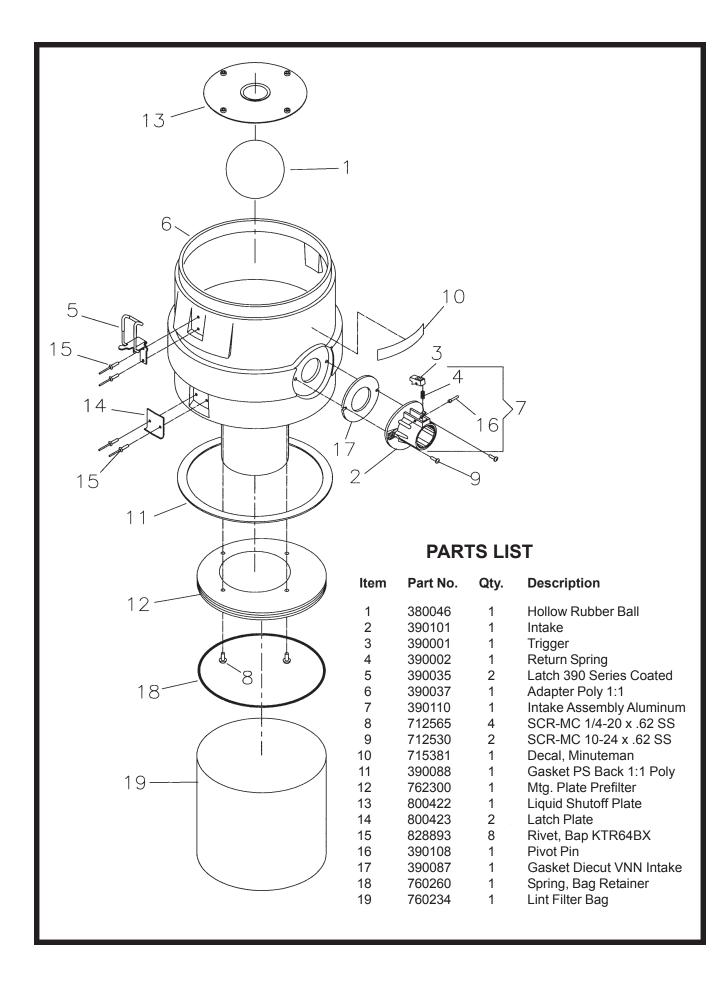

## Optional 1:1 Poly Adapter

Model No: 800420





## TANK/FILTER SET-UP PROCEDURE

- 1. When using the poly adapter for dry pick-up follow the described procedures below for poly 6 mil bag installation.
  - A. Insert poly bag into tank assembly draping all excess bag height over the edge of tank. Fully open bag inside tank to ensure that the bag is not bunched up and fully extended to the bottom of tank.
  - B. Depending on the weight of the dry material being recovered, it may be necessary to slit the poly bag 2" horizontally approximately 2" down from the top of the tank. This will stop the poly bag from closing in on the bottom on the poly adapter. After filling the bag, tie off bag below slit and remove from tank.
- 2. Install poly 1:1 adapter (4) on top of tank asy. (6) as shown and snap tank latches.
- 3. Install filter protector